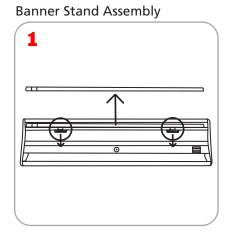

Lumina 200

Recommended Substrate: 13oz. smooth vinyl,

7oz. cotton, 14oz. anti-curl vinyl, 8oz. oxford,

11mil melenex

Bag Dimensions: 33" x 8" x 3"

Grippa top rail attachment recommended for semi-permanent or long term use. Adhesive top rail attachment recommended for short term use.

WARNING: Always attach graphic to base and top rail before removing the locking pin. After fitting, the graphic should be left for 24 hours before use to ensure the adhesive bonds sufficiently. Opening the base will invalidate the product warranty.

Graphic tension may be re-applied or added by turning the ratchet tensioner clockwise.

**Included in Kit:** Base, top rail, telescopic pole and carry bag

## Adhesive Top Rail Attachment

























### **Bottom Graphic Attachment**