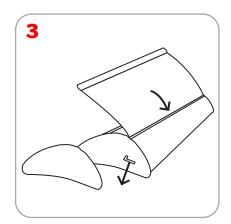

& Lumina 200

Recommended Substrate: 13oz. smooth vinyl,

7oz. cotton, 14oz. anti-curl vinyl, 8oz. oxford,

11mil melenex

Bag Dimensions: 33" x 8" x 3"

Grippa top rail attachment recommended for semi-permanent or long term use. Adhesive top rail attachment recommended for short term use.

WARNING: Always attach graphic to base and top rail before removing the locking pin. After fitting, the graphic should be left for 24 hours before use to ensure the adhesive bonds sufficiently. Opening the base will invalidate the product warranty.

Graphic tension may be re-applied or added by turning the ratchet tensioner clockwise.

**Included in Kit:** Base, top rail, telescopic pole and carry bag

## Adhesive Top Rail Attachment

























### **Bottom Graphic Attachment**