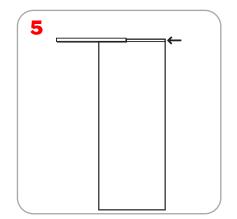

Graphic tension may be re-applied or added by turning the ratchet tensioner clockwise.

**Included in Kit:** Base, top rail, telescopic pole and carry bag