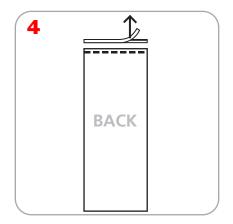

ecomended.

Must order universal connector for Lumina 7

& Lumina 200

Recommended Substrate: 13oz. smooth vinyl,

7oz. cotton, 14oz. anti-curl vinyl, 8oz. oxford,

11mil melenex

Bag Dimensions: 33" x 8" x 3"

Grippa top rail attachment recommended for semi-permanent or long term use. Adhesive top rail attachment recommended for short term use.

WARNING: Always attach graphic to base and top rail before removing the locking pin. After fitting, the graphic should be left for 24 hours before use to ensure the adhesive bonds sufficiently. Opening the base will invalidate the product warranty.

Graphic tension may be re-applied or added by turning the ratchet tensioner clockwise.

**Included in Kit:** Base, top rail, telescopic pole and carry bag

## Adhesive Top Rail Attachment

























### **Bottom Graphic Attachment**