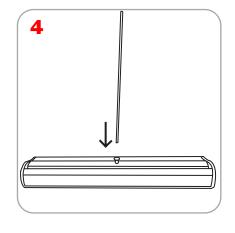

Graphic tension may be re-applied or added by turning the ratchet tensioner clockwise.

**Included in Kit:** Base, top rail, telescopic pole and carry bag