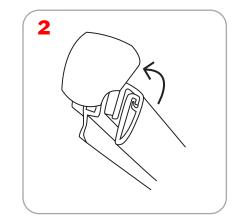

a 2 is recomended.

Must order universal connector for Lumina 7

& Lumina 200

Recommended Substrate: 13oz. smooth vinyl,

7oz. cotton, 14oz. anti-curl vinyl, 8oz. oxford,

11mil melenex

Bag Dimensions: 33" x 8" x 3"

Grippa top rail attachment recommended for semi-permanent or long term use. Adhesive top rail attachment recommended for short term use.

WARNING: Always attach graphic to base and top rail before removing the locking pin. After fitting, the graphic should be left for 24 hours before use to ensure the adhesive bonds sufficiently. Opening the base will invalidate the product warranty.

Graphic tension may be re-applied or added by turning the ratchet tensioner clockwise.

**Included in Kit:** Base, top rail, telescopic pole and carry bag

## Adhesive Top Rail Attachment

























### **Bottom Graphic Attachment**