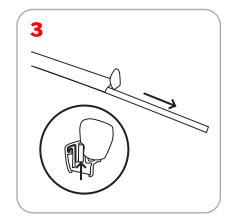

2 is recomended.

Must order universal connector for Lumina 7

& Lumina 200

Recommended Substrate: 13oz. smooth vinyl,

7oz. cotton, 14oz. anti-curl vinyl, 8oz. oxford,

11mil melenex

Bag Dimensions: 33" x 8" x 3"

Grippa top rail attachment recommended for semi-permanent or long term use. Adhesive top rail attachment recommended for short term use.

WARNING: Always attach graphic to base and top rail before removing the locking pin. After fitting, the graphic should be left for 24 hours before use to ensure the adhesive bonds sufficiently. Opening the base will invalidate the product warranty.

Graphic tension may be re-applied or added by turning the ratchet tensioner clockwise.

**Included in Kit:** Base, top rail, telescopic pole and carry bag

## Adhesive Top Rail Attachment

























### **Bottom Graphic Attachment**