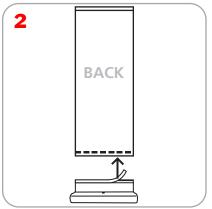

mina 7

& Lumina 200

Recommended Substrate: 13oz. smooth vinyl,

7oz. cotton, 14oz. anti-curl vinyl, 8oz. oxford,

11mil melenex

Bag Dimensions: 33" x 8" x 3"

Grippa top rail attachment recommended for semi-permanent or long term use. Adhesive top rail attachment recommended for short term use.

WARNING: Always attach graphic to base and top rail before removing the locking pin. After fitting, the graphic should be left for 24 hours before use to ensure the adhesive bonds sufficiently. Opening the base will invalidate the product warranty.

Graphic tension may be re-applied or added by turning the ratchet tensioner clockwise.

**Included in Kit:** Base, top rail, telescopic pole and carry bag

## Adhesive Top Rail Attachment

























### **Bottom Graphic Attachment**