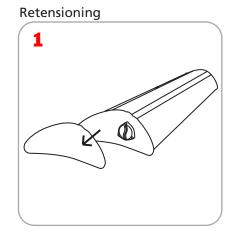

Graphic tension may be re-applied or added by turning the ratchet tensioner clockwise.

**Included in Kit:** Base, top rail, telescopic pole and carry bag