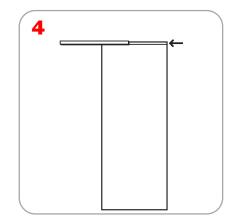

recomended.

Must order universal connector for Lumina 7

& Lumina 200

Recommended Substrate: 13oz. smooth vinyl,

7oz. cotton, 14oz. anti-curl vinyl, 8oz. oxford,

11mil melenex

Bag Dimensions: 33" x 8" x 3"

Grippa top rail attachment recommended for semi-permanent or long term use. Adhesive top rail attachment recommended for short term use.

WARNING: Always attach graphic to base and top rail before removing the locking pin. After fitting, the graphic should be left for 24 hours before use to ensure the adhesive bonds sufficiently. Opening the base will invalidate the product warranty.

Graphic tension may be re-applied or added by turning the ratchet tensioner clockwise.

**Included in Kit:** Base, top rail, telescopic pole and carry bag

## Adhesive Top Rail Attachment

























### **Bottom Graphic Attachment**