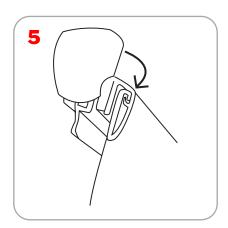

ended.

Must order universal connector for Lumina 7

& Lumina 200

Recommended Substrate: 13oz. smooth vinyl,

7oz. cotton, 14oz. anti-curl vinyl, 8oz. oxford,

11mil melenex

Bag Dimensions: 33" x 8" x 3"

Grippa top rail attachment recommended for semi-permanent or long term use. Adhesive top rail attachment recommended for short term use.

WARNING: Always attach graphic to base and top rail before removing the locking pin. After fitting, the graphic should be left for 24 hours before use to ensure the adhesive bonds sufficiently. Opening the base will invalidate the product warranty.

Graphic tension may be re-applied or added by turning the ratchet tensioner clockwise.

**Included in Kit:** Base, top rail, telescopic pole and carry bag

## Adhesive Top Rail Attachment

























### **Bottom Graphic Attachment**