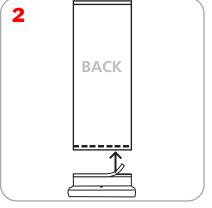

na 7

& Lumina 200

Recommended Substrate: 13oz. smooth vinyl,

7oz. cotton, 14oz. anti-curl vinyl, 8oz. oxford,

11mil melenex

Bag Dimensions: 33" x 8" x 3"

Grippa top rail attachment recommended for semi-permanent or long term use. Adhesive top rail attachment recommended for short term use.

WARNING: Always attach graphic to base and top rail before removing the locking pin. After fitting, the graphic should be left for 24 hours before use to ensure the adhesive bonds sufficiently. Opening the base will invalidate the product warranty.

Graphic tension may be re-applied or added by turning the ratchet tensioner clockwise.

**Included in Kit:** Base, top rail, telescopic pole and carry bag

## Adhesive Top Rail Attachment

























### **Bottom Graphic Attachment**