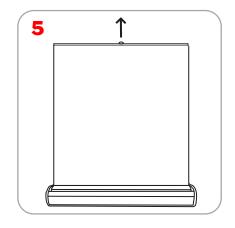

Graphic tension may be re-applied or added by turning the ratchet tensioner clockwise.

**Included in Kit:** Base, top rail, telescopic pole and carry bag