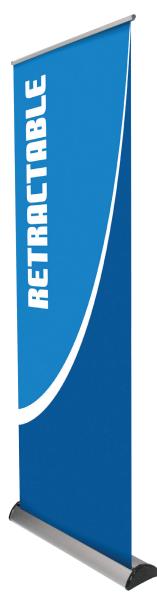

# **Barracuda**

Stylish design and proven reliability makes the Barracuda a popular quality banner stand. The Barracuda is one of the most feature-rich single sided retractable banner stands available and has been specially designed for maximum convenience and ease of use.