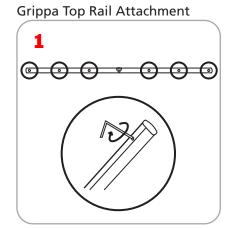

Must order universal connector for Lumina 7

& Lumina 200

Recommended Substrate: 13oz. smooth vinyl,

7oz. cotton, 14oz. anti-curl vinyl, 8oz. oxford,

11mil melenex

Bag Dimensions: 33" x 8" x 3"

Grippa top rail attachment recommended for semi-permanent or long term use. Adhesive top rail attachment recommended for short term use.