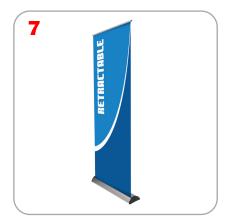

# **Barracuda**

Stylish design and proven reliability makes the Barracuda a popular quality banner stand. The Barracuda is one of the most feature-rich single sided retractable banner stands available and has been specially designed for maximum convenience and ease of use.