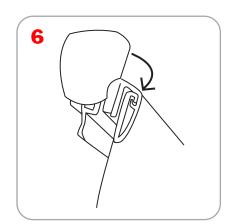

d.

Must order universal connector for Lumina 7

& Lumina 200

Recommended Substrate: 13oz. smooth vinyl,

7oz. cotton, 14oz. anti-curl vinyl, 8oz. oxford,

11mil melenex

Bag Dimensions: 33" x 8" x 3"

Grippa top rail attachment recommended for semi-permanent or long term use. Adhesive top rail attachment recommended for short term use.

WARNING: Always attach graphic to base and top rail before removing the locking pin. After fitting, the graphic should be left for 24 hours before use to ensure the adhesive bonds sufficiently. Opening the base will invalidate the product warranty.

Graphic tension may be re-applied or added by turning the ratchet tensioner clockwise.

**Included in Kit:** Base, top rail, telescopic pole and carry bag

## Adhesive Top Rail Attachment

























### **Bottom Graphic Attachment**