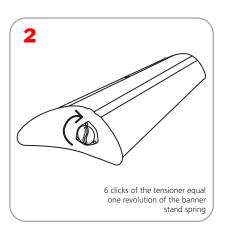

Graphic tension may be re-applied or added by turning the ratchet tensioner clockwise.

**Included in Kit:** Base, top rail, telescopic pole and carry bag