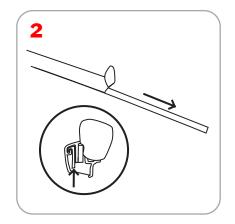

ina 2 is recomended.

Must order universal connector for Lumina 7

& Lumina 200

Recommended Substrate: 13oz. smooth vinyl,

7oz. cotton, 14oz. anti-curl vinyl, 8oz. oxford,

11mil melenex

Bag Dimensions: 33" x 8" x 3"

Grippa top rail attachment recommended for semi-permanent or long term use. Adhesive top rail attachment recommended for short term use.

WARNING: Always attach graphic to base and top rail before removing the locking pin. After fitting, the graphic should be left for 24 hours before use to ensure the adhesive bonds sufficiently. Opening the base will invalidate the product warranty.

Graphic tension may be re-applied or added by turning the ratchet tensioner clockwise.

**Included in Kit:** Base, top rail, telescopic pole and carry bag

## Adhesive Top Rail Attachment

























### **Bottom Graphic Attachment**