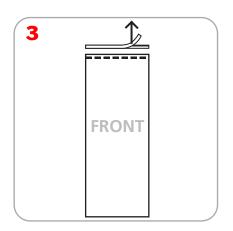

is recomended.

Must order universal connector for Lumina 7

& Lumina 200

Recommended Substrate: 13oz. smooth vinyl,

7oz. cotton, 14oz. anti-curl vinyl, 8oz. oxford,

11mil melenex

Bag Dimensions: 33" x 8" x 3"

Grippa top rail attachment recommended for semi-permanent or long term use. Adhesive top rail attachment recommended for short term use.

WARNING: Always attach graphic to base and top rail before removing the locking pin. After fitting, the graphic should be left for 24 hours before use to ensure the adhesive bonds sufficiently. Opening the base will invalidate the product warranty.

Graphic tension may be re-applied or added by turning the ratchet tensioner clockwise.

**Included in Kit:** Base, top rail, telescopic pole and carry bag

## Adhesive Top Rail Attachment

























### **Bottom Graphic Attachment**