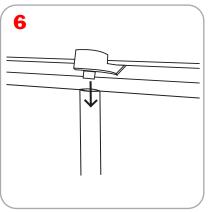

mina 200

Recommended Substrate: 13oz. smooth vinyl,

7oz. cotton, 14oz. anti-curl vinyl, 8oz. oxford,

11mil melenex

Bag Dimensions: 33" x 8" x 3"

Grippa top rail attachment recommended for semi-permanent or long term use. Adhesive top rail attachment recommended for short term use.

WARNING: Always attach graphic to base and top rail before removing the locking pin. After fitting, the graphic should be left for 24 hours before use to ensure the adhesive bonds sufficiently. Opening the base will invalidate the product warranty.

Graphic tension may be re-applied or added by turning the ratchet tensioner clockwise.

**Included in Kit:** Base, top rail, telescopic pole and carry bag

## Adhesive Top Rail Attachment

























### **Bottom Graphic Attachment**