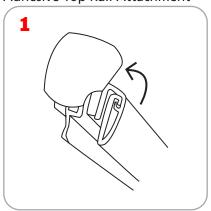

umina 2 is recomended.

Must order universal connector for Lumina 7

& Lumina 200

Recommended Substrate: 13oz. smooth vinyl,

7oz. cotton, 14oz. anti-curl vinyl, 8oz. oxford,

11mil melenex

Bag Dimensions: 33" x 8" x 3"

Grippa top rail attachment recommended for semi-permanent or long term use. Adhesive top rail attachment recommended for short term use.

WARNING: Always attach graphic to base and top rail before removing the locking pin. After fitting, the graphic should be left for 24 hours before use to ensure the adhesive bonds sufficiently. Opening the base will invalidate the product warranty.

Graphic tension may be re-applied or added by turning the ratchet tensioner clockwise.

**Included in Kit:** Base, top rail, telescopic pole and carry bag

## Adhesive Top Rail Attachment

























### **Bottom Graphic Attachment**